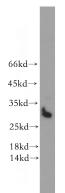

# Antibody description

STOML3 Rabbit Polyclonal antibody. Positive WB detected in HeLa cells, MCF7 cells, SH-SY5Y cells. Observed molecular weight by Western-blot: 30kd

# Validations

HeLa cells were subjected to SDS PAGE followed by western blot with Catalog No:115732(STOML3 antibody) at dilution of 1:500