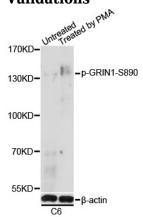

## **Validations**

Western blot - Phospho-GRIN1-S890 pAb

Western blot analysis of extracts of C6 cells, using Phospho-GRIN1-S890 antibody at 1:1000 dilution. C6 cells were treated by PMA/TPA (200nM) for 30 minutes after serum-starvation overnight. Secondary antibody: HRP Goat Anti-

Rabbit IgG (H+L) at 1:10000

dilution.Lysates/proteins: 25ug per lane.Blocking

buffer: 3% BSA.Detection: ECL Basic Kit

.Exposure time: 90s.