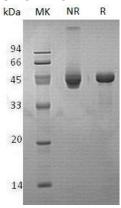

#### **Purity**

>95% as determined by SDS-PAGE.

#### **SDS-PAGE**

Human PPM1A/PPPM1A (His tag) recombinant protein