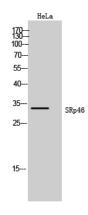

## **Validations**

Fig1:; Western Blot analysis of HeLa cells using SRp46 Polyclonal Antibody cells nucleus extracted by Minute TM Cytoplasmic and Nuclear Fractionation kit (SC-003,Inventbiotech,MN,USA).