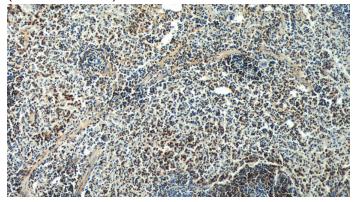

# PTPN5 antibody

Catalog Number: 114322

Immunohistochemistry of paraffin-embedded mouse spleen tissue slide using Catalog

No:114322(PTPN5 Antibody) at dilution of 1:200 (under 10x lens).