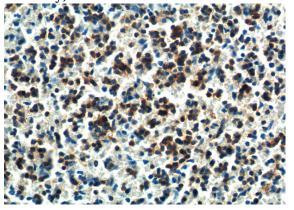

## **Antibody description**

PTPN5 Rabbit Polyclonal antibody. Positive IHC detected in mouse spleen tissue. Positive WB detected in HL-60 cells, Y79 cells. Observed molecular weight by Western-blot: 46k-50 kDa, 61-66 kDa

#### **Validations**

HL-60 cells were subjected to SDS PAGE followed by western blot with Catalog No:114322(PTPN5 antibody) at dilution of 1:100

Immunohistochemistry of paraffin-embedded mouse spleen tissue slide using Catalog No:114322(PTPN5 Antibody) at dilution of 1:200 (under 40x lens).