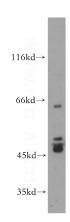

## **Antibody description**

PTPN5 Rabbit Polyclonal antibody. Positive IHC detected in mouse spleen tissue. Positive WB detected in HL-60 cells, Y79 cells. Observed molecular weight by Western-blot: 46k-50 kDa, 61-66 kDa

#### **Validations**

HL-60 cells were subjected to SDS PAGE followed by western blot with Catalog No:114322(PTPN5 antibody) at dilution of 1:100

Immunohistochemistry of paraffin-embedded mouse spleen tissue slide using Catalog No:114322(PTPN5 Antibody) at dilution of 1:200 (under 40x lens).