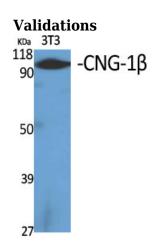

WB

**Dilutions** 

WB: 1:500-1:2000

Fig1:; Western Blot analysis of various cells using CNG-1 $\beta$  Polyclonal Antibody