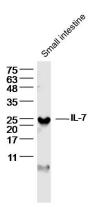

**Validations** 

Fig1: Sample: Small intestine (Rat) Lysate at 40 ug; Primary: Anti- IL-7 at 1/300 dilution; Secondary: IRDye800CW Goat Anti-Rabbit IgG at 1/20000 dilution; Predicted band size: 17kD;

Observed band size: 22 kD