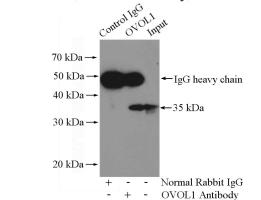

# **Antibody description**

OVOL1 Rabbit Polyclonal antibody. Positive WB detected in human brain tissue, mouse pancreas tissue. Positive IP detected in mouse brain tissue. Observed molecular weight by Western-blot: 30kd

#### **Validations**

human brain tissue were subjected to SDS PAGE followed by western blot with Catalog No:113522(OVOL1 antibody) at dilution of 1:400

IP Result of anti-OVOL1 (IP:Catalog No:113522, 4ug; Detection:Catalog No:113522 1:500) with mouse brain tissue lysate 4000ug.