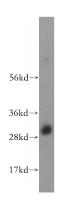

# **Antibody description**

OVOL1 Rabbit Polyclonal antibody. Positive WB detected in human brain tissue, mouse pancreas tissue. Positive IP detected in mouse brain tissue. Observed molecular weight by Western-blot: 30kd

#### **Validations**

human brain tissue were subjected to SDS PAGE followed by western blot with Catalog No:113522(OVOL1 antibody) at dilution of 1:400

IP Result of anti-OVOL1 (IP:Catalog No:113522, 4ug; Detection:Catalog No:113522 1:500) with mouse brain tissue lysate 4000ug.