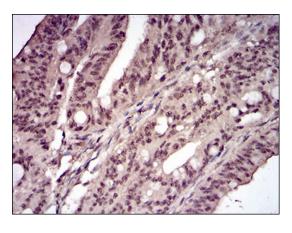

#### **Validations**

Immunohistochemical analysis of paraffinembedded rectum cancer tissues using CCNE1 mouse mAb with DAB staining.

Flow cytometric analysis of K562 cells using CCNE1 mouse mAb (green) and negative control