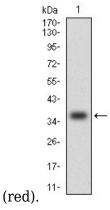

Western blot analysis using CCNE1 mAb against

# **Anti-Cyclin E1 Mouse antibody**

Western blot analysis using CCNE1 mAb against HEK293 (1) and CCNE1 (AA  $\,$