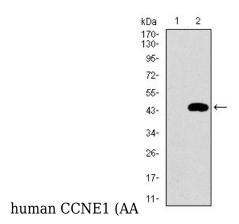

Western blot analysis using CCNE1 mAb against

# **Anti-Cyclin E1 Mouse antibody**

Western blot analysis using CCNE1 mAb against HEK293 (1) and CCNE1 (AA  $\,$