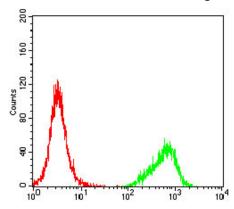

#### **Validations**

Immunohistochemical analysis of paraffinembedded rectum cancer tissues using CCNE1 mouse mAb with DAB staining.

Flow cytometric analysis of K562 cells using CCNE1 mouse mAb (green) and negative control