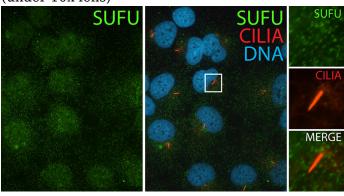

IF result (nuclear and cytoplasm stain) of anti-SUFU (Catalog No:115822, 1:50) with serumstarved hTERT-RPE1 cells by Dr. Moshe Kim.