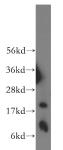

## **Antibody description**

BCL2A1 Rabbit Polyclonal antibody. Positive WB detected in human lung tissue. Observed molecular weight by Western-blot: 20 kDa

## Validations

human lung tissue were subjected to SDS PAGE followed by western blot with Catalog No:117095(BCL2A1 antibody) at dilution of 1:500