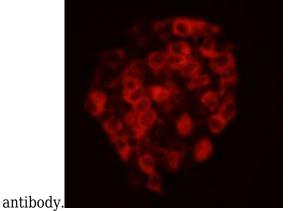

# Fig1: Western blot analysis on recombinant protein of CELSR2 using anti- CELSR2 polyclonal

Fig2: ICC image of CELSR2 antibody stained D3 (Murine Embryonic Stem Cell Line).The secondary antibody (red) was goat anti-rabbit IgG (H+L) alexa555 conjugated.