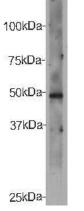

# Fig1: Western blot analysis on recombinant protein of CELSR2 using anti- CELSR2 polyclonal

Fig2: ICC image of CELSR2 antibody stained D3 (Murine Embryonic Stem Cell Line).The secondary antibody (red) was goat anti-rabbit IgG (H+L) alexa555 conjugated.