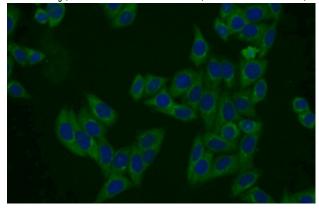

Immunofluorescent analysis of HepG2 cells using Catalog No:114022(PMF1 Antibody) at dilution of

## $PMF1\ antibody$

Catalog Number: 114022

1:25 and Alexa Fluor 488-congugated AffiniPure

Goat Anti-Rabbit IgG(H+L)