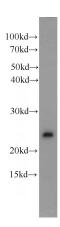

## **Validations**

Jurkat cells were subjected to SDS PAGE followed by western blot with Catalog No:114022(PMF1 antibody) at dilution of 1:400

Immunohistochemical of paraffin-embedded human gliomas using Catalog No:114022(PMF1 antibody) at dilution of 1:50 (under 10x lens)