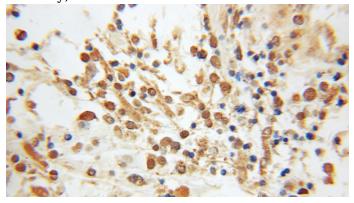

## **Validations**

Jurkat cells were subjected to SDS PAGE followed by western blot with Catalog No:114022(PMF1 antibody) at dilution of 1:400

Immunohistochemical of paraffin-embedded human gliomas using Catalog No:114022(PMF1 antibody) at dilution of 1:50 (under 10x lens)