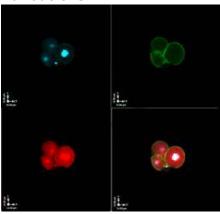

ICC: 1:100

**Validations** 

Fig1: Immunocytochemical staining of mouse three-cell embryosusing anti-Figla rabbit polyclonal antibody(red). (Green: F-actin, Blue: DAPI)