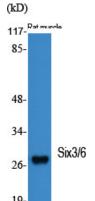

**Dilutions** 

WB: 1:500-1:2000

IF: 1:100-1:500

**Validations** 

Fig1:; Western Blot analysis of various cells using Six3/6 Polyclonal Antibody cells nucleus extracted by Minute TM Cytoplasmic and Nuclear Fractionation kit (SC-003,Inventbiotech,MN,USA).