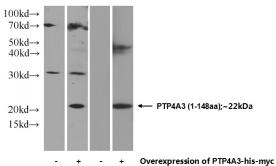

# PTP4A3 antibody

Catalog Number: 114312

Rabbit Anti human PTP4A3 polyclonal antibody Mouse Anti his-tag monoclonal antibody

Transfected HEK-293 cells were subjected to SDS PAGE followed by western blot with Catalog No:114312(PRL3 Antibody) at dilution of 1:500