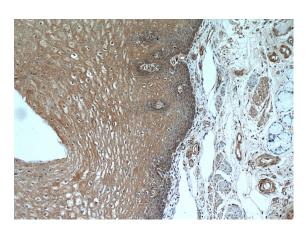

#### **Validations**

Immunohistochemical of paraffin-embedded human oesophagus using Catalog No:114312(PTP4A3 antibody) at dilution of 1:50 (under 10x lens)

Immunohistochemical of paraffin-embedded human oesophagus using Catalog No:114312(PTP4A3 antibody) at dilution of 1:50 (under 40x lens)