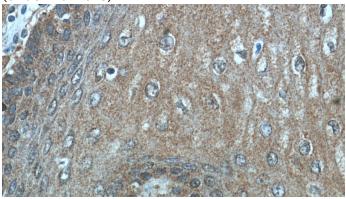

#### **Validations**

Immunohistochemical of paraffin-embedded human oesophagus using Catalog No:114312(PTP4A3 antibody) at dilution of 1:50 (under 10x lens)

Immunohistochemical of paraffin-embedded human oesophagus using Catalog No:114312(PTP4A3 antibody) at dilution of 1:50 (under 40x lens)