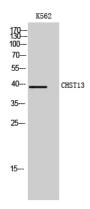

## **Validations**

Fig1:; Western Blot analysis of K562 cells using CHST13 Polyclonal Antibody