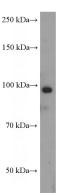

#### **Antibody description**

MALT1 Mouse Monoclonal antibody. Positive IF detected in HeLa cells. Positive WB detected in HeLa cells. Observed molecular weight by Western-blot: 100 kDa

#### HeLa cells were subjected to SDS PAGE followed by western blot with (MALT1 Antibody) at dilution of 1:1000

Immunofluorescent analysis of (10% Formaldehyde) fixed HeLa cells using Catalog No:107412(MALT1 Antibody) at dilution of 1:100 and Alexa Fluor 488-congugated AffiniPure Goat Anti-Mouse IgG(H+L)