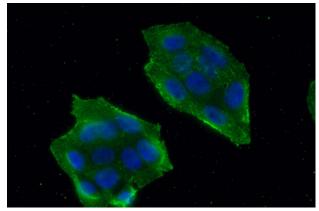

#### HeLa cells were subjected to SDS PAGE followed by western blot with (MALT1 Antibody) at dilution of 1:1000

Immunofluorescent analysis of (10% Formaldehyde) fixed HeLa cells using Catalog No:107412(MALT1 Antibody) at dilution of 1:100 and Alexa Fluor 488-congugated AffiniPure Goat Anti-Mouse IgG(H+L)