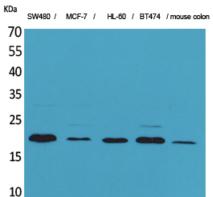

#### Validations

Fig1:; Western Blot analysis of SW480, MCF-7, HL-60, BT474, mouse colon cells using FGF-20 Polyclonal Antibody.. Secondary antibody [catalog#: HA1001) was diluted at 1:20000

Fig2:; Immunohistochemical analysis of paraffinembedded rat-brain, antibody was diluted at 1:100