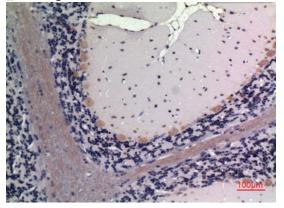

#### Validations

Fig1:; Western Blot analysis of SW480, MCF-7, HL-60, BT474, mouse colon cells using FGF-20 Polyclonal Antibody.. Secondary antibody [catalog#: HA1001) was diluted at 1:20000

Fig2:; Immunohistochemical analysis of paraffinembedded rat-brain, antibody was diluted at 1:100