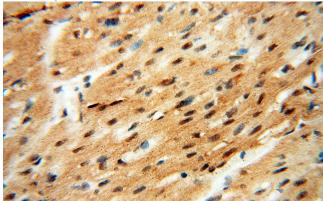

Immunohistochemical of paraffin-embedded human heart using Catalog No:111702(HSPB8 antibody) at dilution of 1:50 (under 10x lens)

Immunohistochemical of paraffin-embedded human heart using Catalog No:111702(HSPB8 antibody) at dilution of 1:50 (under 40x lens)