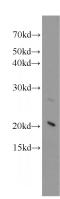

**Dilutions** 

Recommended Dilution:

WB: 1:200-1:2000

IHC: 1:20-1:200 **Validations** 

HEK-293 cells were subjected to SDS PAGE followed by western blot with Catalog No:111702(HSPB8 antibody) at dilution of 1:400