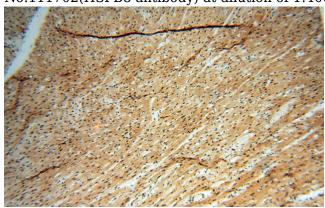

Immunohistochemical of paraffin-embedded human heart using Catalog No:111702(HSPB8 antibody) at dilution of 1:50 (under 10x lens)

Immunohistochemical of paraffin-embedded human heart using Catalog No:111702(HSPB8 antibody) at dilution of 1:50 (under 40x lens)