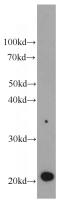

## **GM2A** antibody

Catalog Number: 107302

**Product name** 

GM2A antibody

**Specificity** 

Human; other species not tested.

**Antibody description** 

GM2A Mouse Monoclonal antibody. Positive WB detected in Hela cells, human placenta tissue. Observed molecular weight by Western-blot: 22 kDa

**Dilutions** 

Recommended Dilution:

WB: 1:200-1:2000

**Validations** 

HeLa cells were subjected to SDS PAGE followed by western blot with Catalog No:107302(GM2A antibody) at dilution of 1:500