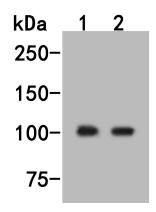

**Validations** 

Fig1:; Western blot analysis of PDE2A on different lysates. Proteins were transferred to a PVDF membrane and blocked with 5% BSA in PBS for 1 hour at room temperature. The primary antibody (1/500) was used in 5% BSA at room temperature for 2 hours. Goat Anti-Rabbit IgG - HRP Secondary Antibody (HA1001) at 1:5,000 dilution was used for 1 hour at room temperature.; Positive control:; Lane 1: Human brainl tissue lysate; Lane 2: Mouse lymphatic tissue lysate