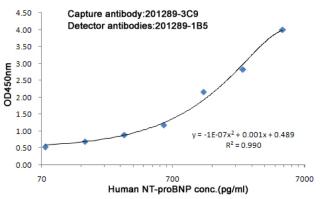

#### Validations

Anti-FITC mouse mAb was used to capture FITClabeled NT-proBNP Mouse mAb (168102), HRPlabeled NGAL Mouse mAb (201289-1B5) was used for detecting.

sELISA standard Curve for NT-proBNP: Capture Antibody Mouse mAb (168102) to NT-proBNP and Detector Antibody Mouse mAb(201289-1B5) to NT-proBNP.