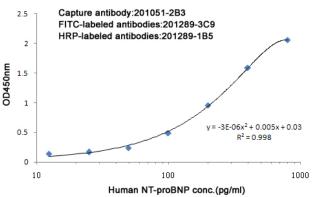

#### Validations

Anti-FITC mouse mAb was used to capture FITClabeled NT-proBNP Mouse mAb (168102), HRPlabeled NGAL Mouse mAb (201289-1B5) was used for detecting.

sELISA standard Curve for NT-proBNP: Capture Antibody Mouse mAb (168102) to NT-proBNP and Detector Antibody Mouse mAb(201289-1B5) to NT-proBNP.