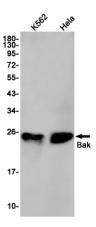

IHC: 1/20

ICC/IF: 1/50

FC: 1/20

IP: 1/20

**Validations** 

Western blot detection of Bak in K562,Hela cell lysates using Bak Rabbit pAb(1:1000 diluted).Predicted band size:23kDa.Observed band size:23kDa.

Immunohistochemistry of Bak in paraffinembedded Human colon cancer tissue using Bak Rabbit pAb at dilution 1/20