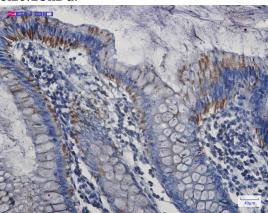

IHC: 1/20

ICC/IF: 1/50

FC: 1/20

IP: 1/20

**Validations** 

Western blot detection of Bak in K562,Hela cell lysates using Bak Rabbit pAb(1:1000 diluted).Predicted band size:23kDa.Observed band size:23kDa.

Immunohistochemistry of Bak in paraffinembedded Human colon cancer tissue using Bak Rabbit pAb at dilution 1/20