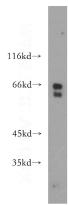

## **RPE65** antibody

Catalog Number: 114802

**Product name** 

RPE65 antibody

**Specificity** 

Human, Mouse, Rat; other species not tested.

**Antibody description** 

RPE65 Rabbit Polyclonal antibody. Positive WB detected in Y79 cells, HeLa cells, mouse eye tissue, PC-3 cells. Observed molecular weight by Western-blot: 65kd,61kd

**Dilutions** 

Recommended Dilution:

WB: 1:500-1:5000

**Validations** 

Y79 cells were subjected to SDS PAGE followed by western blot with Catalog No:114802(RPE65 antibody) at dilution of 1:600