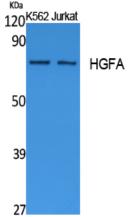

## Validations

Fig1:; Western Blot analysis of extracts from K562, Jurkat cells, using HGFA Polyclonal Antibody.. Secondary antibody[]catalog#: HA1001) was diluted at 1:20000