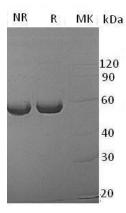

#### **Purity**

>95% as determined by SDS-PAGE.

#### Storage

Store at <-20°C, minimize freeze-thaw cycles. **SDS-PAGE** 

Human ALDH1A3/ALDH6 (His tag) recombinant protein