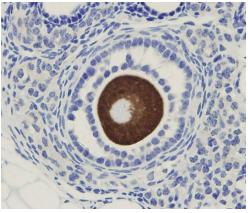

# Validations

Fig1: Immunohistochemical analysis of paraffinembedded mouse ovary tissue using anti-OOEP antibody. Counter stained with hematoxylin.