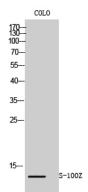

## Clonality

Validations

IHC-P: 1:100-1:300

Fig1:; Western Blot analysis of COLO cells using S-100Z Polyclonal Antibody