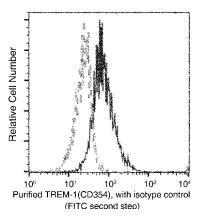

from the fusion of a mouse myeloma with B cells obtained from a mouse immunized with purified, recombinant Human TREM-1 / TREM1 . The IgG fraction of the cell culture supernatant was purified by Protein A affinity chromatography.

# Formulation

 $0.2 \ \mu m$  filtered solution in PBS

# Storage

This antibody can be stored at 2°C-8°C for one month without detectable loss of activity. Antibody products are stable for twelve months from date of receipt when stored at -20°C to -80°C. Preservative-Free. Sodium azide is recommended to avoid contamination (final concentration 0.05%-0.1%). It is toxic to cells and should be disposed of properly. Avoid repeated freeze-thaw cycles.

# Clonality

Monoclonal

Ig Type

Mouse IgG1 Applications

FCM

#### Dilutions

FCM: 0.5-2 µg/test

# Validations



Human TREM-1/TREM1 Flow Cytometry (FC) 15135