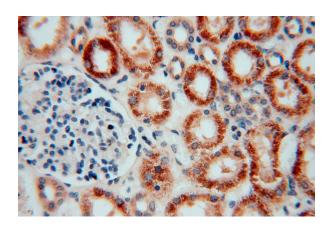

# **EDC3** antibody

Catalog Number: 110299

Immunohistochemical of paraffin-embedded human kidney using Catalog No:110299(EDC3 antibody) at dilution of 1:50 (under 40x lens)

IP Result of anti-EDC3 (IP:Catalog No:110299, 4ug; Detection:Catalog No:110299 1:500) with HeLa cells lysate 3200ug.