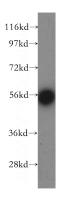

### Antibody description

EDC3 Rabbit Polyclonal antibody. Positive IHC detected in human kidney tissue, human heart tissue, human liver tissue, human placenta tissue, human skin tissue, human spleen tissue. Positive WB detected in MCF7 cells, HeLa cells, human testis tissue. Positive IP detected in HeLa cells. Observed molecular weight by Western-blot: 56 kDa

#### **Validations**

MCF7 cells were subjected to SDS PAGE followed by western blot with Catalog No:110299(EDC3 antibody) at dilution of 1:500

Immunohistochemical of paraffin-embedded human kidney using Catalog No:110299(EDC3 antibody) at dilution of 1:50 (under 10x lens)