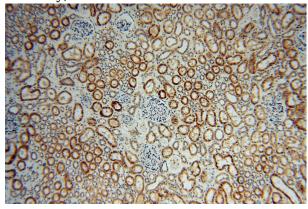

#### **Validations**

MCF7 cells were subjected to SDS PAGE followed by western blot with Catalog No:110299(EDC3 antibody) at dilution of 1:500

Immunohistochemical of paraffin-embedded human kidney using Catalog No:110299(EDC3 antibody) at dilution of 1:50 (under 10x lens)