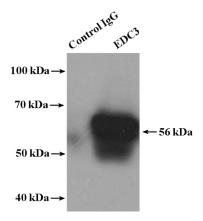

### Antibody description

EDC3 Rabbit Polyclonal antibody. Positive IHC detected in human kidney tissue, human heart tissue, human liver tissue, human placenta tissue, human skin tissue, human spleen tissue. Positive WB detected in MCF7 cells, HeLa cells, human testis tissue. Positive IP detected in HeLa cells. Observed molecular weight by Western-blot: 56 kDa

#### **Validations**

MCF7 cells were subjected to SDS PAGE followed by western blot with Catalog No:110299(EDC3 antibody) at dilution of 1:500

Immunohistochemical of paraffin-embedded human kidney using Catalog No:110299(EDC3 antibody) at dilution of 1:50 (under 10x lens)