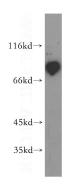

## **Antibody description**

LEPREL2 Rabbit Polyclonal antibody. Positive WB detected in MDA-MB-453s cells, human liver tissue. Positive IP detected in MDA-MB-453s cells. Observed molecular weight by Western-blot: 82 kDa

#### **Validations**

MDA-MB-453s cells were subjected to SDS PAGE followed by western blot with Catalog No:112199(LEPREL2 antibody) at dilution of

IP Result of anti-LEPREL2 (IP:Catalog No:112199, 4ug; Detection:Catalog No:112199 1:500) with MDA-MB-453s cells lysate 2800ug.