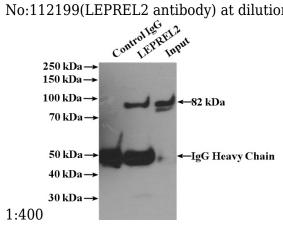

#### **Validations**

MDA-MB-453s cells were subjected to SDS PAGE followed by western blot with Catalog No:112199(LEPREL2 antibody) at dilution of

IP Result of anti-LEPREL2 (IP:Catalog No:112199, 4ug; Detection:Catalog No:112199 1:500) with MDA-MB-453s cells lysate 2800ug.