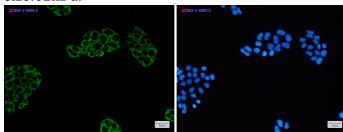

#### **Validations**

Western blot detection of PGM1 in C6,3T3,Hela cell lysates using PGM1 Rabbit mAb(1:1000 diluted).Predicted band size:62kDa.Observed band size:62kDa.

Immunocytochemistry of PGM1(green) in Hela cells using PGM1 Rabbit mAb at dilution 1/50, and DAPI(blue)