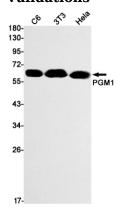

#### **Validations**

Western blot detection of PGM1 in C6,3T3,Hela cell lysates using PGM1 Rabbit mAb(1:1000 diluted).Predicted band size:62kDa.Observed band size:62kDa.

Immunocytochemistry of PGM1(green) in Hela cells using PGM1 Rabbit mAb at dilution 1/50, and DAPI(blue)