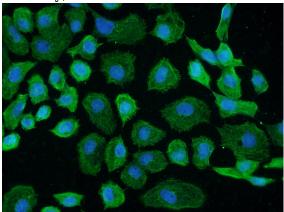

**Antibody description** 

GCC1 Rabbit Polyclonal antibody. Positive WB detected in HeLa cells, mouse ovary tissue. Positive IF detected in A431 cells. Observed molecular weight by Western-blot: 105kd

**Preparation** 

## **Validations**

HeLa cells were subjected to SDS PAGE followed by western blot with Catalog No:110899(GCC1 Antibody) at dilution of 1:2000

Immunofluorescent analysis of A431 cells using Catalog No:110899(GCC1 Antibody) at dilution of 1:25 and Alexa Fluor 488-congugated AffiniPure Goat Anti-Rabbit IgG(H+L)