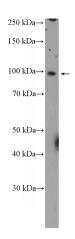

**Antibody description** 

GCC1 Rabbit Polyclonal antibody. Positive WB detected in HeLa cells, mouse ovary tissue. Positive IF detected in A431 cells. Observed molecular weight by Western-blot: 105kd

**Preparation** 

## **Validations**

HeLa cells were subjected to SDS PAGE followed by western blot with Catalog No:110899(GCC1 Antibody) at dilution of 1:2000

Immunofluorescent analysis of A431 cells using Catalog No:110899(GCC1 Antibody) at dilution of 1:25 and Alexa Fluor 488-congugated AffiniPure Goat Anti-Rabbit IgG(H+L)