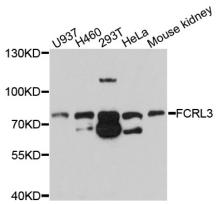

#### Validations

Western blot - FCRL3 Polyclonal Antibody

Western blot analysis of extracts of various cell lines, using FCRL3 antibody at 1:1000 dilution.Secondary antibody: HRP Goat Anti-Rabbit IgG (H+L) at 1:10000 dilution.Lysates/proteins: 25ug per lane.Blocking buffer: 3% nonfat dry milk in TBST.Detection: ECL Basic Kit .Exposure time: 30s.