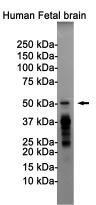

**Dilutions** 

WB: 1/1000

**Validations** 

Western blot detection of Tau (Phospho-Thr205) in Human Fetal brain cell lysates using Tau (Phospho-Thr205) Rabbit pAb(1:1000 diluted). Predicted band size:79KDa. Observed band size:50-80KDa.