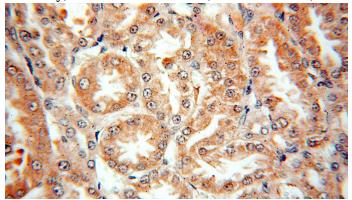

Immunohistochemical of paraffin-embedded human kidney using Catalog No:109689(CYP27A1

# CYP27A1 antibody

Catalog Number: 109689

antibody) at dilution of 1:100 (under 40x lens)