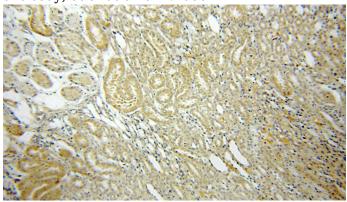

#### **Validations**

L02 cells were subjected to SDS PAGE followed by western blot with Catalog No:109689(CYP27A1 antibody) at dilution of 1:1000

Immunohistochemical of paraffin-embedded human kidney using Catalog No:109689(CYP27A1 antibody) at dilution of 1:100 (under 10x lens)

Immunohistochemical of paraffin-embedded human kidney using Catalog No:109689(CYP27A1