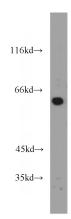

# **Antibody description**

CYP27A1 Rabbit Polyclonal antibody. Positive WB detected in L02 cells, HepG2 cells. Positive IHC detected in human kidney tissue. Observed molecular weight by Western-blot: 60 kDa

#### **Validations**

L02 cells were subjected to SDS PAGE followed by western blot with Catalog No:109689(CYP27A1 antibody) at dilution of 1:1000

Immunohistochemical of paraffin-embedded human kidney using Catalog No:109689(CYP27A1 antibody) at dilution of 1:100 (under 10x lens)