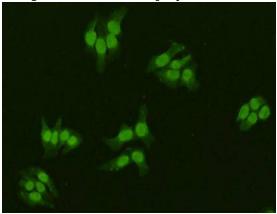

#### **Validations**

Fig1: Western blot analysis on Hela cell lysates using anti-IRX2 rabbit polyclonal antibodies.

Fig2: Immunofluorescent staining of Hela cells using anti- IRX2rabbit polyclonal antibody.