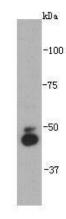

#### **Validations**

Fig1: Western blot analysis on Hela cell lysates using anti-IRX2 rabbit polyclonal antibodies.

Fig2: Immunofluorescent staining of Hela cells using anti- IRX2rabbit polyclonal antibody.