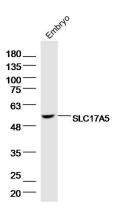

#### **Validations**

Fig1: Sample: Embryo (Mouse) Lysate at 40 ug; Primary: Anti-SLC17A5 at 1/300 dilution; Secondary: IRDye800CW Goat Anti-Rabbit IgG at 1/20000 dilution; Predicted band size: 129 kD;

Observed band size: 129 kD