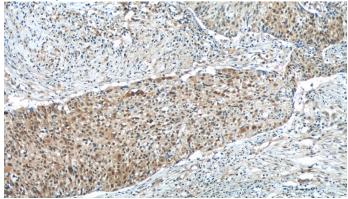

# Validations

A431 cells were subjected to SDS PAGE followed by western blot with Catalog No:113289(NSFL1C antibody) at dilution of 1:800

Immunohistochemistry of paraffin-embedded human lung cancer tissue slide using Catalog No:113289(NSFL1C Antibody) at dilution of 1:50 (under 10x lens)