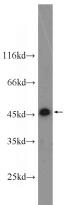

#### **Antibody description**

NSFL1C Rabbit Polyclonal antibody. Positive WB detected in A431 cells, HEK-293 cells, mouse liver tissue. Positive IHC detected in human lung cancer tissue, human liver cancer tissue. Observed molecular weight by Western-blot: 47 kDa

# Validations

A431 cells were subjected to SDS PAGE followed by western blot with Catalog No:113289(NSFL1C antibody) at dilution of 1:800

Immunohistochemistry of paraffin-embedded human lung cancer tissue slide using Catalog No:113289(NSFL1C Antibody) at dilution of 1:50 (under 10x lens)