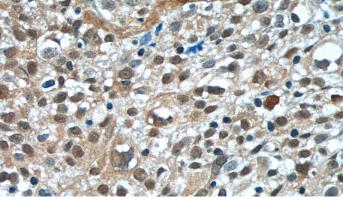

# NSFL1C antibody

Catalog Number: 113289

Immunohistochemistry of paraffin-embedded human lung cancer tissue slide using Catalog No:113289(NSFL1C Antibody) at dilution of 1:50 (under 40x lens)