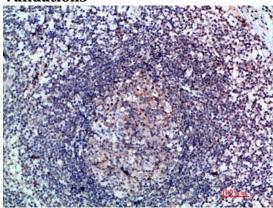

**Dilutions** 

IHC-P: 1:50-200

**Validations** 

Fig1:; Immunohistochemical analysis of paraffinembedded human-lymph, antibody was diluted at 1:200