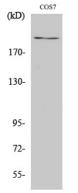

## Validations

Fig1:; Western Blot analysis of various cells using ZFP106 Polyclonal Antibody. Secondary antibody [catalog#: HA1001) was diluted at 1:20000