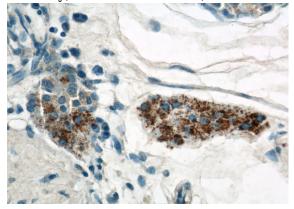

# CYP11A1 antibody

Catalog Number: 109679

Immunohistochemical of paraffin-embedded

human testis using Catalog No:109679(CYP11A1 antibody) at dilution of 1:50 (under 40x lens)