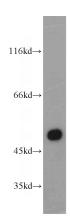

## **Antibody description**

CYP11A1 Rabbit Polyclonal antibody. Positive IHC detected in human testis tissue, human placenta tissue. Positive WB detected in human placenta tissue, HeLa cells. Observed molecular weight by Western-blot: 49-52 kDa

#### **Validations**

human placenta tissue were subjected to SDS PAGE followed by western blot with Catalog No:109679(CYP11A1 antibody) at dilution of 1:800

Immunohistochemical of paraffin-embedded human testis using Catalog No:109679(CYP11A1 antibody) at dilution of 1:50 (under 10x lens)