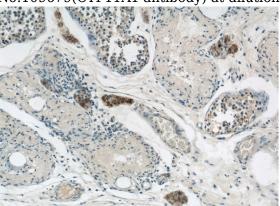

#### **Validations**

human placenta tissue were subjected to SDS PAGE followed by western blot with Catalog No:109679(CYP11A1 antibody) at dilution of 1:800

Immunohistochemical of paraffin-embedded human testis using Catalog No:109679(CYP11A1 antibody) at dilution of 1:50 (under 10x lens)