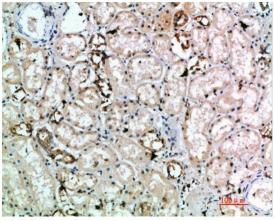

# Validations

Fig1:; Immunohistochemical analysis of paraffinembedded human-kidney, antibody was diluted at 1:200