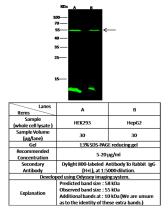

## **Validations**

CES5 / Carboxylesterase 5 Antibody, Rabbit PAb, Antigen Affinity Purified, Western blot