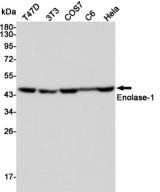

## Clonality

Monoclonal

Western blot detection of Enolase-1 in T47D,3T3,COS7,C6 and Hela cell lysates using Enolase-1 mouse mAb(dilution 1:2000).Predicted band size:47kDa.Observed band size:47kDa.