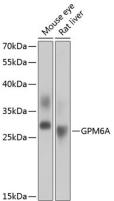

**Dilutions** 

WB 1:500 - 1:2000

**Validations** 

Western blot - GPM6A Polyclonal Antibody

Western blot analysis of extracts of various cell lines, using GPM6A antibody at 1:1000 dilution. Secondary antibody: HRP Goat Anti-Rabbit IgG (H+L) at 1:10000

dilution.Lysates/proteins: 25ug per lane.Blocking buffer: 3% nonfat dry milk in TBST.Detection: ECL

Basic Kit .Exposure time: 1s.