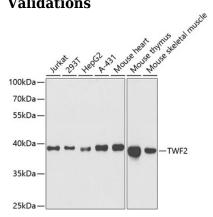

## Validations

Western blot - TWF2 Polyclonal Antibody

Western blot analysis of extracts of various cell lines, using TWF2 antibody at 1:1000 dilution.Secondary antibody: HRP Goat Anti-Rabbit IgG (H+L) at 1:10000 dilution.Lysates/proteins: 25ug per lane.Blocking buffer: 3% nonfat dry milk in TBST.Detection: ECL Basic Kit .Exposure time: 180s.