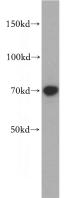

## **Antibody description**

RUFY2 Rabbit Polyclonal antibody. Positive WB detected in PC-3 cells, mouse lung tissue. Observed molecular weight by Western-blot: 65-70kd

# Validations

PC-3 cells were subjected to SDS PAGE followed by western blot with Catalog No:114869(RUFY2 antibody) at dilution of 1:1500