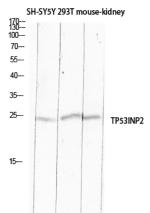

**Dilutions** 

WB: 1:500-1:2000

IHC-P: 1:100-1:300

**Validations** 

Fig1:; Western blot analysis of SH-SY5Y 293T mouse-kidney lysis using TP53INP2 antibody. Antibody was diluted at 1:500. Secondary antibody catalog#: HA1001) was diluted at 1:20000 cells nucleus extracted by Minute TM Cytoplasmic and Nuclear Fractionation kit (SC-003, Inventbiotech, MN, USA).